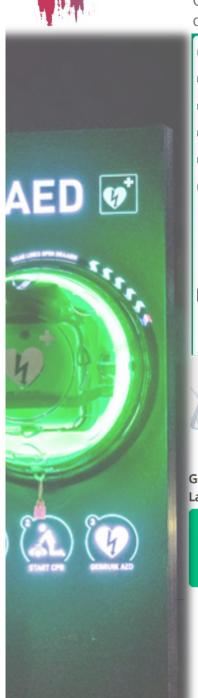

## **Life at 24/7**

Using simple 24/7 monitored cabinets to store your defibrillator means that your equipment is being checked every minute of every day, even if you are away on holiday.

Imagine a 999 call, and being told to collect the nearest defibrillator. When taken to the patient you find this is out of service, or does not work. It was checked by the caretaker only a few days ago, but since then developed a fault, or maybe has been used. As it will not be checked again for almost a month, then this life saving equipment will not be available for further rescues. How would you feel to know a life may have been saved?

Defibrillators are medical devices and need to be checked daily in line with the manufacturer's recommendations. Weekly and monthly checks are no longer acceptable, as shown by the very large numbers out of service throughout the world. Monitored cabinets help, and whilst they have a running cost (4G or 5G like your mobile), is it not better to have this reassurance?