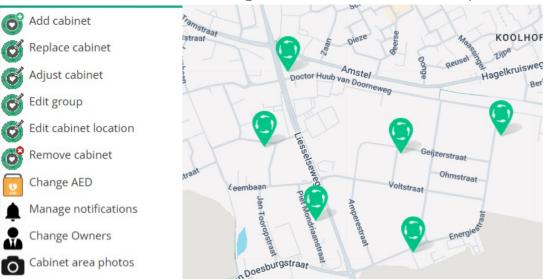

## **Life at 24/7**

Dashboards help you manage your defibrillator estate, allowing to you to see the Rescue Ready status of any of your defibrillators; be alerted by text and email when it is used or taken (and returned), and to be able to analyse and check the status of any site remotely. Compatible with most major makes of AED, the system allows the ability to swap out makes and models without reprogramming. Ideal for company use, or where a single person looks after a large number of sites.

Only by constant 24/7 monitoring can the Rescue Ready status of all defibrillators be validated, reducing risk of failure and coroner enquiries.

Sint Jozefstraat

( Reset cabinet

Location Keizersveld 52K, 5803 AM Venray, Netherlands **AED** Zoll AED 3