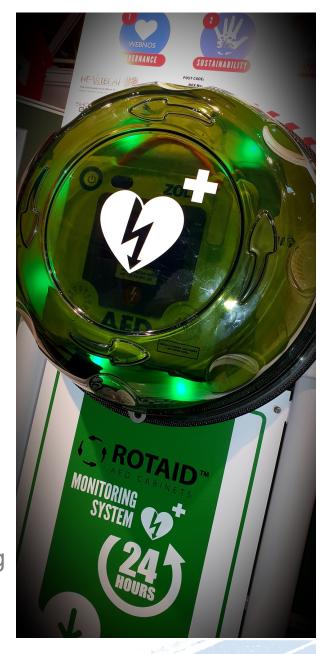

## **Life at 24/7**

Using simple 24/7 monitored cabinets to store your defibrillator means that your equipment is being checked every minute of every day, even if you are away on holiday.

Imagine a 999 call, and being told to collect the nearest defibrillator. When taken to the patient you find this is out of service, or does not work. It was checked by the caretaker only a few days ago, but since then developed a fault, or maybe has been used. As it will not be checked again for almost a month, then this life saving equipment will not be available for further rescues. How would you feel to know a life may have been saved?

Defibrillators are medical devices and need to be checked daily in line with the manufacturer's recommendations. Weekly and monthly checks are no longer acceptable, as shown by the very large numbers out of service throughout the world. Monitored cabinets help, and whilst they have a running cost (4G or 5G like your mobile), is it not better to have this reassurance?

Only by constant 24/7 monitoring can the Rescue Ready status of all defibrillators be validated, reducing risk of failure and coroner enquiries.

Sint Jozefstraat

( Reset cabinet

Location Keizersveld 52K, 5803 AM Venray, Netherlands **AED** Zoll AED 3